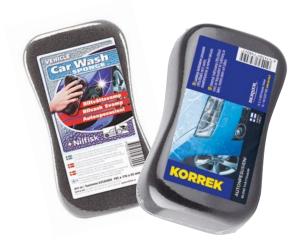

# CAR WASH SPONGE

Thanks to its high absorbency capacity, Ess-Ma's soft car sponge gently and effectively removes dirt without damaging the paintwork. The sponge, manufactured from high quality material, is ergonomically formed and fits well in the hand.

In addition to cars, the sponges are ideal for washing caravans, cars, boats and motorcycles. In addition to the paint surface, a car sponge also cleans glasses, windows, mirrors, plastic and chrome parts and rims. The sponge works with various detergents and can also be used to help apply wax.

## **FEATURES**

- Soft synthetic sponge for the exterior of vehicles
- Removes dirt and stains without damaging the paintwork
- High absorbency
- Effective dirt removal
- Ergonomic design and form
- Comfortable to use and easy to handle
- Compatible with general detergents and waxes
- Extensive range of colours
- Can be used for a wide range of cleaning and surface applications
- Cleanses: paint surfaces, glasses, windows, mirrors, plastic and chrome parts and rims
- Suitable for different vehicles